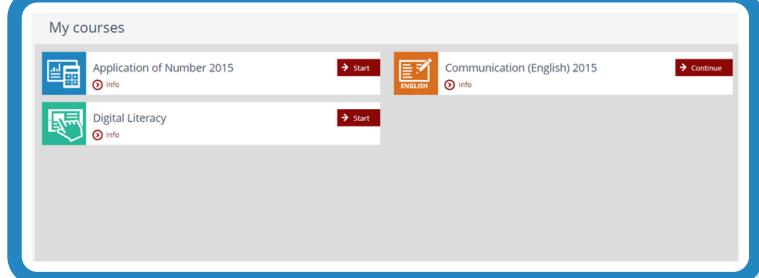

#### **STEP 2: CHOOSE YOUR ASSESSMENT**

You have 3 assessments that need completing: **Application of Number, Communication and Digital Literacy.** 

Click 'start' next to the chosen assessment and then 'launch' assessment' at the bottom of the next page.