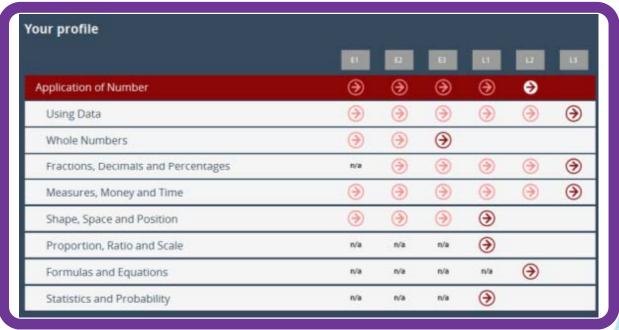

#### **STEP 3: RESULTS**

You will receive your results as soon as you have completed the assessment.

You won't be able to see what you got right or wrong, but you and your tutor can see what areas may need improving.