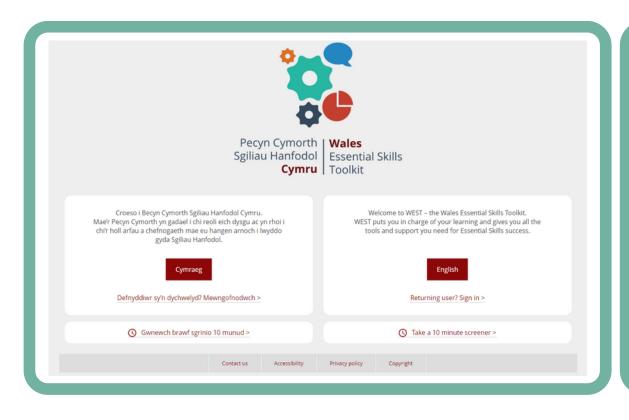

#### **STEP 1: LOG IN**

Click this link to go to the WEST website:

https://www.walesessentialskills.com

When you click on the link, you can decide whether you want to complete your assessments in English or Welsh.

#### **Your login details are:**

**USERNAME:** College ID number

PASSWORD: Your date of birth in the following format - DDMMYYYY

**ORGANISATION**: Pembrokeshire College