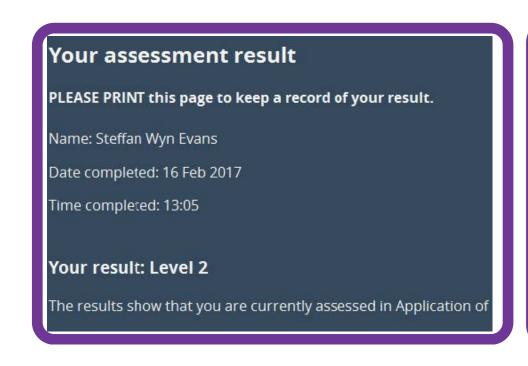

#### **STEP 3: RESULTS**

You will receive your results as soon as you have completed the assessment.

You won't be able to see what you got right or wrong, but you and your tutor can see what areas may need improving.