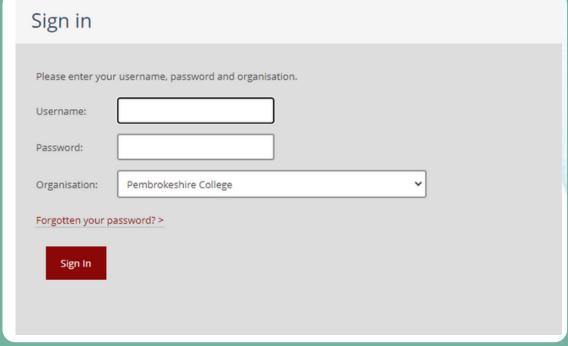

#### **Your login details are:**

**USERNAME:** College ID number

PASSWORD: Your date of birth in the following format - DDMMYYYY

**ORGANISATION**: Pembrokeshire College