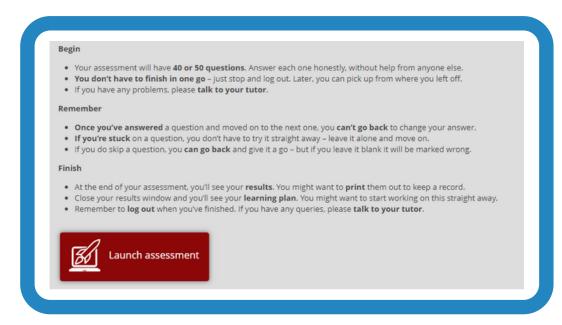

### \*IMPORTANT\*

- During the Application of Number IA, you may use pen and paper but not a calculator. An inbuilt, onscreen calculator will appear on questions that require a calculator.
- The Communication IA can be done in either English or Welsh you do not have to do both but may do so if you wish.
- Each assessment will have 40 or 50 questions. Answer each one honestly, without help from anyone else.
- Some questions will require headphones.
- Once you've answered a question and moved on to the next one, you can't go back and change your answer.
- However, you can leave a question blank and move on to the next and go back to answer it later.
- Answers that are left blank will be marked wrong.